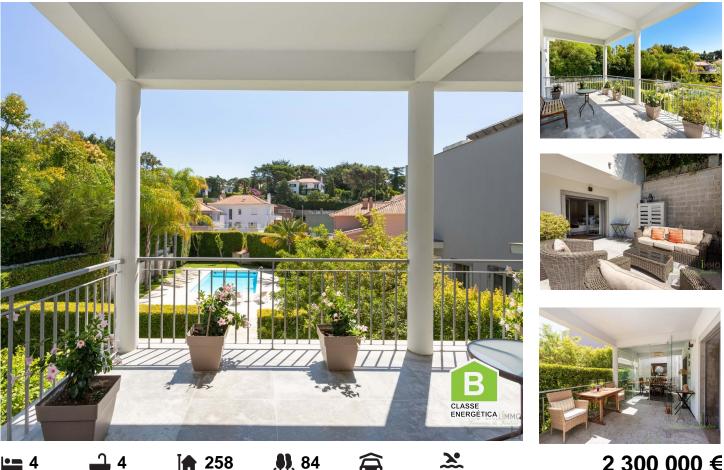

## Duplex T4 with garden and private terraces and swimming pool -**Completely renovated - Estoril centre**

Land Area (m<sup>2</sup>)

Duplex with 4 bedrooms and 4 bathrooms, three of which are en-suite. The apartment benefits from 3 sunny terraces and a private garden of 84 m2 which gives direct access to the condominium's swimming pool.

The ground floor consists of a kitchen and a veranda dining room, a large living room opening onto the terrace and the garden, a large en-suite bedroom opening onto the terrace and a guest bathroom.

The terrace stretches the entire length of the apartment and gives access to a large private garden with a small opening onto the pool

<sup>1</sup> (Call to national fixed network) | <sup>2</sup> (Call to national mobile network)

The first floor consists of a suite with a dressing room and a large terrace overlooking the garden and pool, a spacious hallway equipped with storage space, two bedrooms, one of which has a terrace, and a bathroom.

The apartment also benefits from two garage spaces and additional storage.

Inserted in a condominium of only 4 apartments, this duplex combines all the advantages of a townhouse with the added security and maintenance of a condominium.