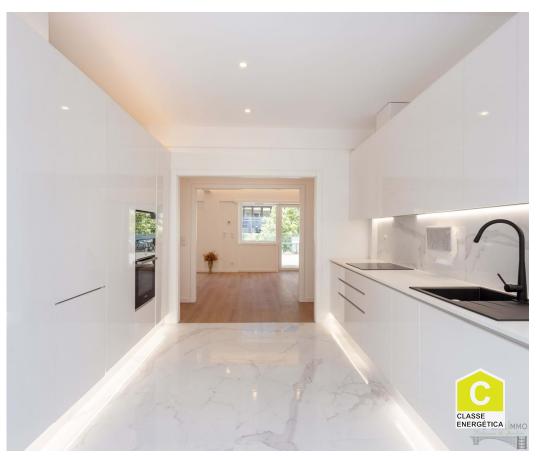

The large running balcony (34 m2) provides a beautiful street tree view and plenty of natural light, making the space bright. The living and dining room, spanning 30m2, provides ample space. The contemporary fully equipped kitchen, measuring 15m2, is perfect for culinary enthusiasts.