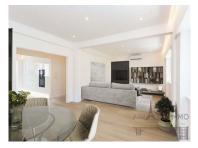

The large running balcony (34 m2) provides a beautiful street tree view and plenty of natural light, making the space bright. The living and dining room, spanning 30m2, provides ample space. The contemporary fully equipped kitchen, measuring 15m2, is perfect for culinary enthusiasts.