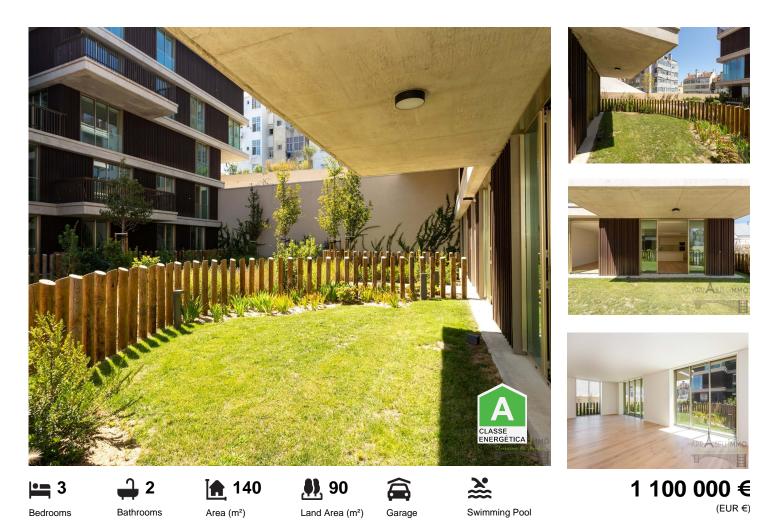

# Graça new luxurious condo with swimming pool, spa, playground, large T3 with private garden of 90m2

This new residence is the green lung of the Graça district. It opens and welcomes space and time for a more pleasant and serene life, is located on the highest hill of Lisbon, with all amenities, shops, tram, metro, bus. This is the garden whose existence the Graça district is rediscovering.

T3 on the ground floor

- 1 suite with dressing room and bathroom
- 2 bedrooms + fitted wardrobes
- 1 bathroom
- 1 guest toilet

Large living room with kitchen and central island

#### Numerous cupboards

2 Car parks High ceilings Large private garden surrounding the entire apartment, ideal for your children, pets and outdoor desires.

#### Enclosed condominium with caretaker

This concept has been carefully studied to envelop you in nature, bringing you well-being, relaxation and tranquility. Apartment of contemporary architecture with access to and enjoyment of common areas such as a SPA, swimming pool, playground and vegetable garden, surrounded by greenery, fruit trees, different species that will flourish throughout the year to the delight of young and old alike The initial concept was based on the principles of Biophilia, the art of inviting nature into our living spaces.

## **Property Features**

- Heating
- Dishwashing machine
- Fitted wardrobes
- Walk-in wardrobe
- Proximity: Airport, Beach, Shopping, Restaurants, City, Hospital, Pharmacy, Public Transport, Schools
- Jacuzzi
- Built year: 2023
- Private condominium
- Storage / utility room
- Video entry system
- Double glazing
- Electric garage gate
- Main drainage
- Gym
- Hydrotherapy Bath
- Security door
- Energetic certification: A
- Mains water

- Washing machine
- Air conditioning
- Equipped kitchen
- Pool
- Garden
- Garage
- Floors: 5
- Drive way
- Views: Garden view
- Lift
- Electric shutters
- Automatic irrigation
- Quiet Location
- Irrigation System
- · Sealed land area
- Uninterrupted views
- · Solar orientation: North, South, East