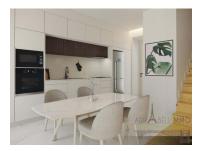

With a modern and sophisticated design, this apartment has the following features:

<sup>1</sup> (Call to national fixed network) | <sup>2</sup> (Call to national mobile network)

- 1 spacious suite with built-in wardrobes and bathrooms
- 2 bedrooms and their large shared bathroom
- Fully equipped kitchen with SMEG brand appliances or equivalent, with lacquered cabinets and Silestone top;
- Open space that can accommodate a library and/or office
- Private terrace to enjoy and relax during family moments;
- 2 private outdoor parking spaces inside the Condominium Páteo Monte Estoril
- Reversible air conditioning, heated towel rail...

You will be surprised by the premium quality of the materials used and the fittings of the kitchen, bathrooms among others.

Not to mention the high sound and thermal qualities that this duplex enjoys.