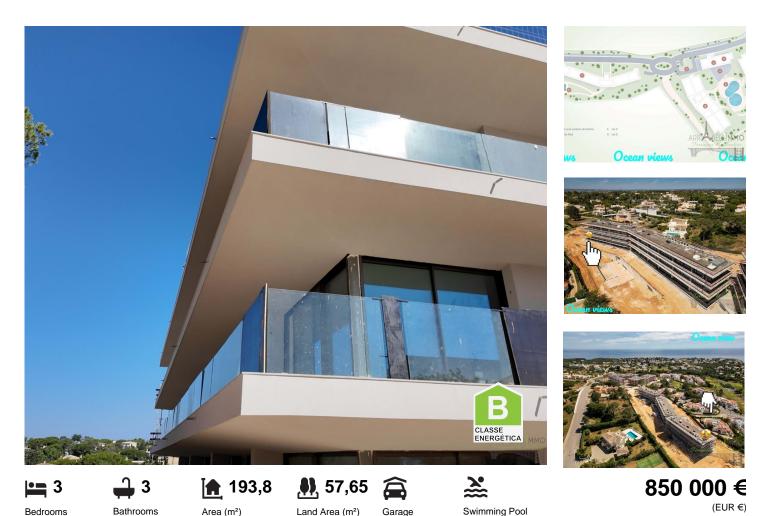

## Carvoeiro Luxury Resort last T3 of 194 m2 and 58 m2 of terraces with sea view

Located on the 1st floor of the most exclusive residential complex in Carvoeiro under the Algarve sun.

This apartment has a total area of 194 m2 with 3 suites including an incredible owner' suite. Not to mention the terraces throughout the apartment with sea view

This property has been designed to accommodate owners who demand the best in terms of design, materials and architecture The living room, kitchen and suites all have floor-to-ceiling windows, with views.

The designs meet all environmental standards and every effort is made to reduce the carbon footprint

This property can be used as a main residence, an exclusive holiday home or a high-end investment for an investor looking for a quality investment. Owners can benefit from a very efficient internal rental management service to have maximum occupancy. This residential complex has the best facilities on the market. Enjoy the landscaped gardens, lively restaurants, high-speed wifi, reception services, quality gym and multiple large swimming pools. In high season, the resort offers shuttles to the beach.

Carvoeiro is a picturesque seaside village with world-famous beaches, warm waters, impressive rock formations, caves (Benagil!) and activities for everyone.

This very exclusive resort is located just a few minutes from the city center of Carvoeiro, on a hill with stunning views of the ocean. From your apartment, you are only a few minutes drive to beautiful beaches such as Praia do Carvalho or Praia do Vale de Centeanes. Prestigious golf courses are also nearby.

- Washing machine
- Air conditioning
- Equipped kitchen
- Pool
- Garden
- Garage
- Floors: 3
- Drive way
- Views: Sea views, Countryside views, City view, Pool view, Urbanization view, Garden view
- Security alarm
- Double glazing
- Automatic irrigation
- Walking distance to beach
- Gym
- Security door
- Energetic certification: B
- Mains water