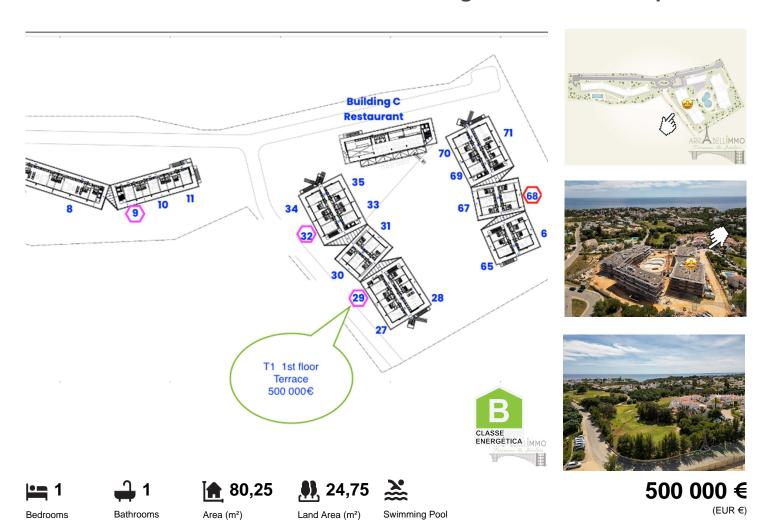

This apartment has a total area of 80.25 m2 including terrace, FULLY EQUIPPED APARTMENT Comes furnished, including appliances and décor.

This property has been designed to accommodate owners who demand the best in design, materials and architecture The living room, kitchen and suites all feature floor-to-ceiling windows with views of

This residential complex has the best facilities on the market. Enjoy the landscaped gardens, lively restaurants, high-speed wifi, reception services, quality gym and multiple large swimming pools. In high season, the resort offers shuttles to the beach.