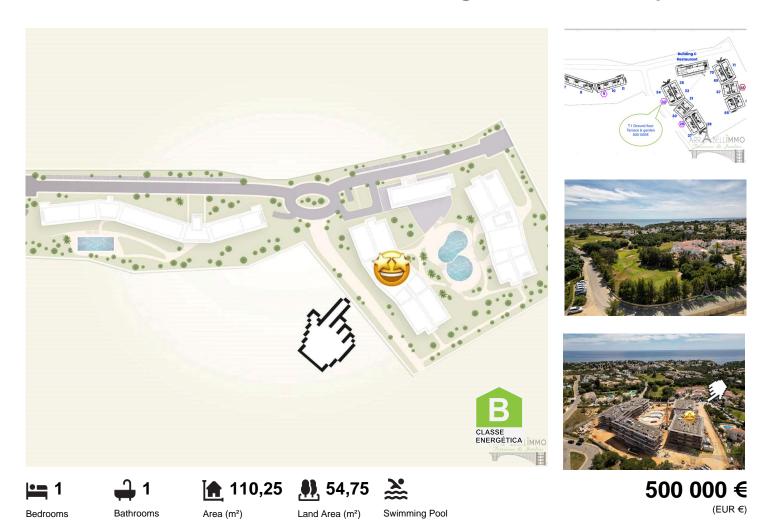

## Carvoeiro Luxury Resort T1 of 110 m2 with terrace and garden

Please note that the published construction photos are from May 2024, the delivery forecast for the units: summer 2025.

The end of the construction of the Nomad Bay complex is approaching, and we present the last opportunity for new clients to join this innovative development in one of the most tranquil and desirable areas of the Algarve.

This residential complex has the best facilities on the market. Enjoy the landscaped gardens, lively restaurants, high-speed wifi, reception services, quality gym and multiple large swimming pools. In high season, the resort offers shuttles to the beach.

Carvoeiro is a picturesque seaside village with world-famous beaches, warm waters, impressive rock formations, caves (Benagil!) and activities for everyone.

This very exclusive resort is located just a few minutes from the city center of Carvoeiro, on a hill with stunning views of the ocean. From your apartment, you are only a few minutes drive to beautiful beaches such as Praia do Carvalho or Praia do Vale de Centeanes. Prestigious golf courses are also nearby.