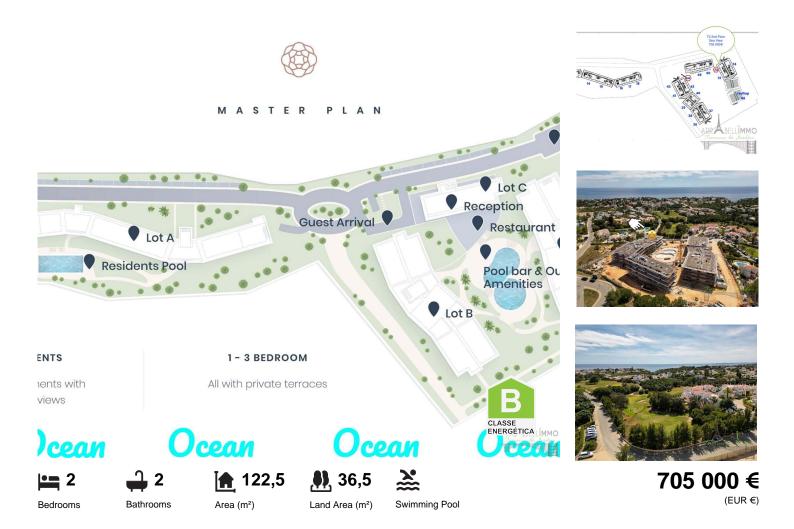

This apartment has a total area of 123 m2 including 2 terraces, FULLY EQUIPPED APARTMENT Comes furnished, including appliances and décor.

This residential complex has the best facilities on the market. Enjoy the landscaped gardens, lively restaurants, high-speed wifi, reception services, quality gym and multiple large swimming pools. In high season, the resort offers shuttles to the beach.

### **Property Features**

- Heating
- · Dishwashing machine
- Fitted wardrobes
- Pool
- Garden
- Furnished
- Floors: 3
- · Drive way
- Views: Sea views, Countryside views, Golf views, City view, Pool view, Urbanization view, Garden view
- Security alarm
- · Double glazing
- · Automatic irrigation
- Walking distance to beach
- Gym
- Security door
- · Energetic certification: B
- · Mains water