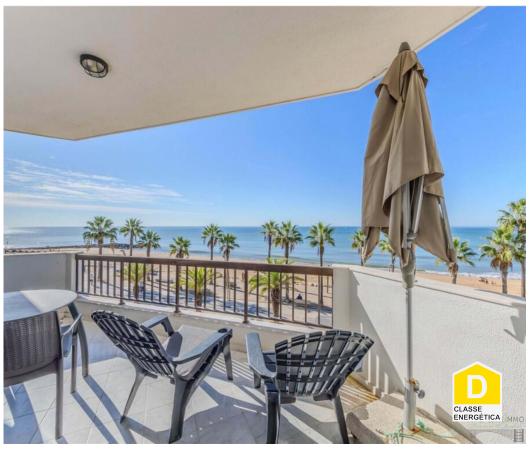

## Quarteira T4 Terrace with exceptional views of the ocean, direct access: beach and its promenade

T2 with terrace with sea view, on the 1st line on the promenade of Quarteira.

The outstanding view from the terrace and the apartment of the ocean and palm trees is amazing. The location on the 2nd floor is ideal as you will have a direct and uninterrupted view of the palm trees, the beach and the sea that is lost to infinity.

This property is through and extremely bright.

This two bedroom apartment with two bathrooms and the living areas on the sea side will allow you a dream life with direct access to the promenade, to all shops and restaurants. Your children will be able to access the beach quietly and safely.

<sup>1</sup> (Call to national fixed network) | <sup>2</sup> (Call to national mobile network)

The large living and dining room open onto the terrace and have a direct and stunning view of the sea, beaches and palm trees.

The terrace with sun exposure all day to soak up the coastal vibe and watch the sunset.

The large master bedroom has direct access to the terrace, you wake up to a sea view while having breakfast in bed!