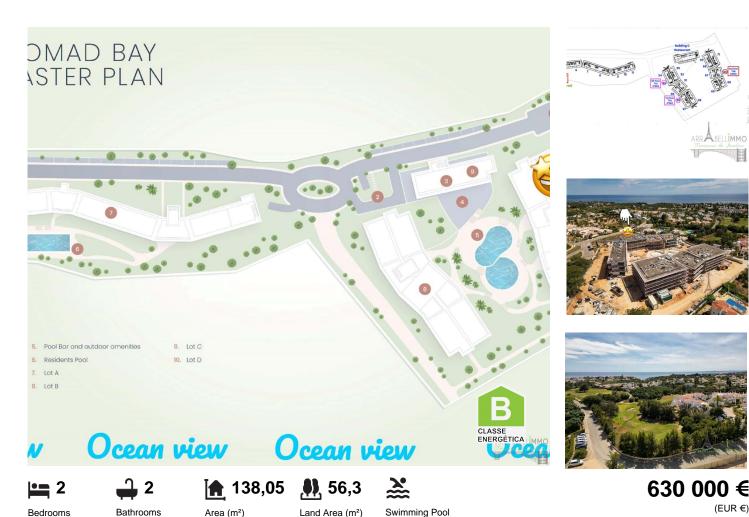

# Carvoeiro Luxury Resort T2 of 138.05 m2 with terrace and SEA VIEW

Located on the 2nd floor of the most exclusive residential complex in Carvoeiro under the Algarve sun.

This apartment has a total area of 138.05 m2 including terraces

Please note that the published construction photos are from May 2024, the delivery forecast for the units: summer 2025.

This property has been designed to accommodate owners who demand the best in design, materials and architecture The living room, kitchen and suites all have floor-to-ceiling windows with views of

This property can be used as a main residence, exclusive holiday home or high-end investment for an investor looking for a quality investment. Owners can benefit from a very efficient in-house rental management service to have a maximum occupancy rate. This residential complex has the best facilities on the market. Enjoy the landscaped gardens, lively restaurants, high-speed wifi, hospitality services, a quality gym and several large swimming pools. In high season, the resort offers shuttles to the beach.

## **Property Features**

- Heating
- · Dishwashing machine
- Fitted wardrobes
- Pool
- Garden
- · Built year: 2024
- Private condominium
- Storage / utility room
- · Video entry system
- Lift
- · Electric garage gate
- · Main drainage
- Quiet Location
- Solar heating
- Uninterrupted views
- · Solar orientation: North, South, East, West
- Balcony

- · Washing machine
- · Air conditioning
- Equipped kitchen
- Proximity: Airport, Beach, Golf course, Shopping, Restaurants, Hospital, Pharmacy, Public Transport, Schools
- Terrace
- Floors: 3
- · Drive way
- Views: Sea views, Countryside views, Golf views, City view, Pool view, Urbanization view, Garden view
- · Security alarm
- · Double glazing
- · Automatic irrigation
- · Walking distance to beach
- Gym
- · Security door
- Energetic certification: B
- · Mains water