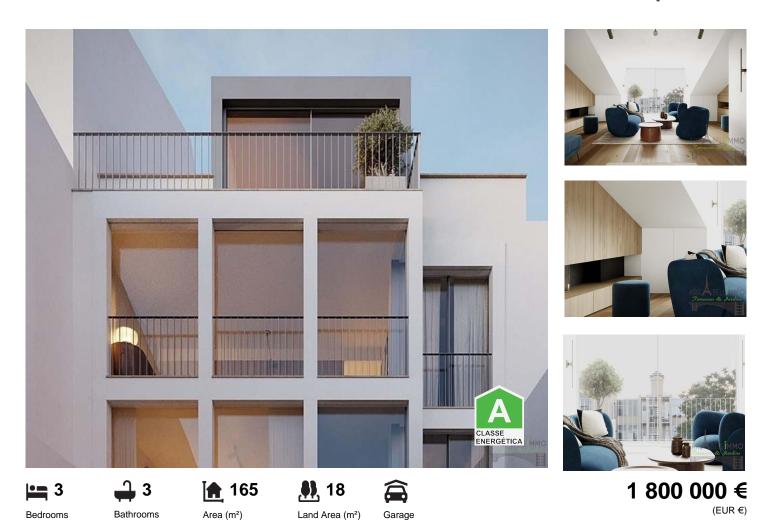

# T3 penthouse 165 m2 with terraces 18 m2 and views - parking - Principe Real, Lisbon

T3 Penthouse with Terrace and Panoramic Views in Príncipe Real, Lisbon Magnificent penthouse of 165 m<sup>2</sup>, located in a residential project of three apartments in the heart of the sought-after area of Príncipe Real. This property is distinguished by its elegant terraces offering breathtaking views of the city.

Apartment Details

- Surface area : 165 m<sup>2</sup>
- Floor: 3rd and 4th
- Terraces: 13 m<sup>2</sup> on the street side + 5 m<sup>2</sup> on the courtyard side

Lise Bringer

French, Portuguese, English and German

#### Arrangement:

- Spacious living room of 32.4 m<sup>2</sup>
- Kitchen and dining room of 26 m<sup>2</sup>
- A Suite of 28.4 m<sup>2</sup>
- Two bedrooms of 12.7 m<sup>2</sup> and 14 m<sup>2</sup>