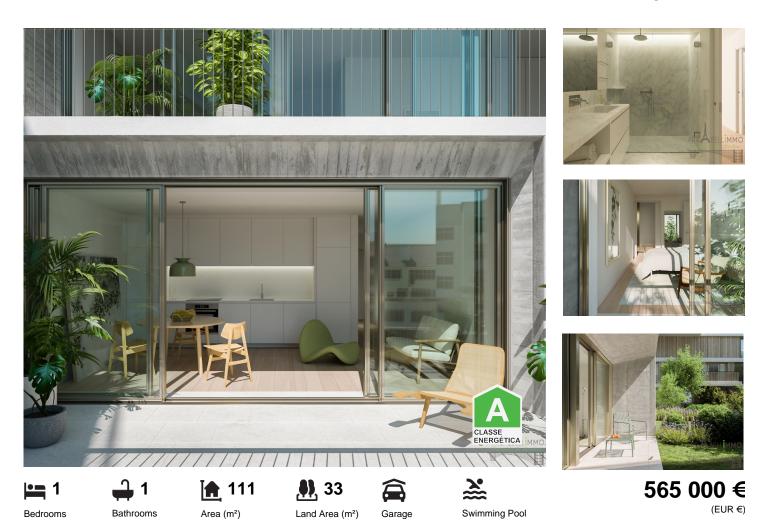

## Graça new luxurious condo- pool, spa, playground, T1 with a 10 sq.m terrace and a 23 sq.m garden.

The condominium Jardim da Glória grows in the city, paints Graça in green, opens up more space for life and more time for yourself. It is the garden Graça's neighbourhood did not know it owned. It benefits from it own garden, a playground, an outside swimming pool as well an inside wave pool, along with a sauna and a steam room.

Beco dos Peixinhos is a well-kept secret — tucked away in a secluded corner of Jardim da Glória. Ground floor apartments feature shaded terraces and cozy private gardens and every unit turns itself to its exterior spaces and lush landscapes beyond them. The building's sun exposure highlights this feature, with the back façade sporting broad glass windows.

This is one of the three apartments still available. It benefits from a terrace and a private garden. It has one bathroom and a laundry room.

Apartments are still under construction and should be delivered on the second semester of 2025.

## **Property Features**

- Heating
- Dishwashing machine
- Fitted wardrobes
- Safe
- Thermoaccumulator

• Proximity: Airport, Shopping, Restaurants, City, Hospital, Pharmacy, Public Transport, Schools, Public Swimming Pools, Playground

- Terrace
- Built year: 2025
- Private condominium
- Drive way
- Video entry system
- Lift
- Electric shutters
- Automatic irrigation
- Quiet Location
- Irrigation System
- Security door
- Solar orientation: East
- Balcony

- · Washing machine
- Air conditioning
- Equipped kitchen
- Laminated floor
- Pool
- Garden
- Garage
- Floors: 1
- Laundry
- · Views: Garden view
- · Security alarm
- Double glazing
- Electric garage gate
- Main drainage
- Central location
- Domotics
- Energetic certification: A
- Mains water