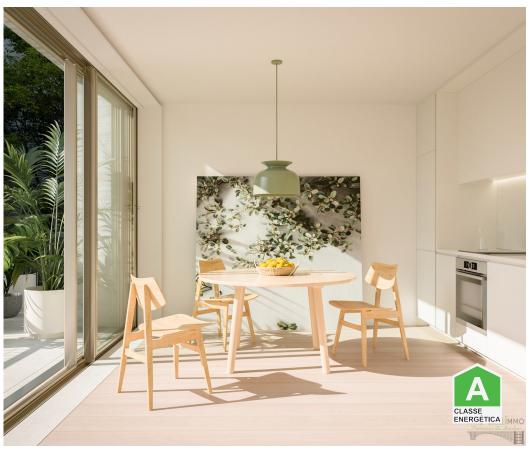

Beco dos Peixinhos is a well-kept secret — tucked away in a secluded corner of Jardim da Glória. Ground floor apartments feature shaded terraces and cozy private gardens and every unit turns itself to its exterior spaces and lush landscapes beyond them. The building's sun exposure highlights this feature, with the back façade sporting broad glass windows.

This is one of the three apartments still available in this building, on the second floor. It benefits from a terrace accessible from the bedroom and the living-room. It has one bathroom as well as storage and a closet.

## **Property Features**

- Heating
- · Dishwashing machine
- · Fitted wardrobes
- · Gas central heating
- Pool
- Garden
- Garage
- Floors: 1
- Laundry
- · Views: Garden view
- · Security alarm
- · Double glazing
- · Automatic irrigation
- Quiet Location
- · Gas fire
- Domotics
- · Energetic certification: A
- Balcony

- · Washing machine
- · Air conditioning
- Equipped kitchen
- Thermoaccumulator
- Proximity: Airport, Shopping, Restaurants, City, Pharmacy, Public Transport
- Terrace
- Built year: 2025
- Private condominium
- · Drive way
- · Video entry system
- Lift
- · Electric garage gate
- · Main drainage
- Central location
- Irrigation System
- Security door
- Solar orientation: East