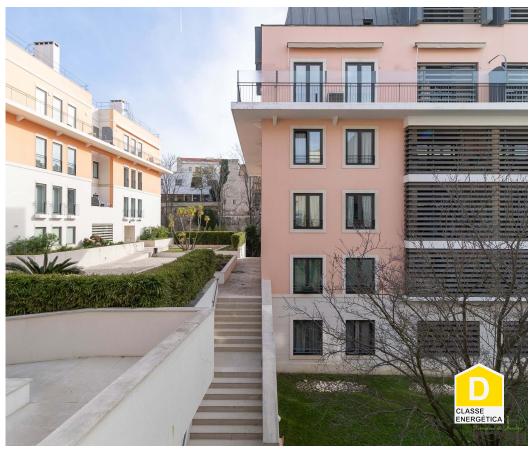

#### The building

With all the charming features of historic Lisbon, this building comprises a basement and three floors, with one apartment on each level. It is ideally located close to the metro and a parking lot. The front facade faces the street, while the rear has a calm, unobstructed view. The facades and common areas are currently being renovated, as are the electrical and gas systems.

### The neighborhood

This is a very diverse and central area of Lisbon. Santo António has numerous public transport options and different types of commercial establishments, as well as restaurants, cafés and bars.

## **Property Features**

• Proximity: Shopping, Restaurants, City, Hospital, Pharmacy, Public Transport, Schools, Public Swimming Pools, Playground

• Floors: 1

• Energetic certification: D

· Mains water

• Built year: 1950