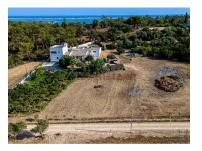

## Large Property in Livramento with House, Annexes, Patio, and Pool, Close to the Sea

Great development potential for this property, consisting of a main house and two annexes, all connected by a sheltered patio with barbecue and summer kitchen.

The property also includes a landscaped garden at the entrance, as well as an outdoor area with a 20m² pool at the back of the house, perfect for enjoying family or friends' moments in nature and tranquility.