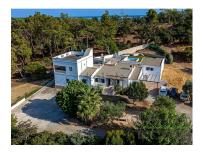

The main house features three bedrooms, including one en-suite, two bathrooms, a spacious living room, a bright dining room, a kitchen with a dining area, a laundry room, and a storage room. A large rooftop terrace, accessible from the outside, offers an additional outdoor space to enjoy the views.

Next door is the first independent house spread over two levels. The ground floor consists of a kitchen, living room, bathroom, and two bedrooms. The upper floor, still to be renovated, has three bedrooms and a terrace. This floor could be converted into a separate apartment with a few adjustments. The third house has one bedroom and an open-plan living room/kitchen, perfect for a cosy space.