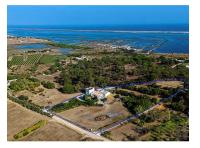

Ideally located in the charming town of Livramento, close to the sea and Ria Formosa, this property spans a beautiful, fully enclosed plot of 1.2 hectares.

The land offers a wide range of development possibilities, with its orchards, large terraced areas, and at the highest point, an unobstructed view of the sea and pine forest, creating an exceptional living environment.

At the heart of these three houses is a large communal terrace, ideal for social gatherings, featuring a covered barbecue and dining area for outdoor meals.

This property stands out not only for its privileged location, peaceful environment, and proximity to the sea, but also for its strategic position: just 4 km from Fuseta, 12 km from Tavira and Olhão, and 25 km from Faro, with easy access to the highway just 8 km away.