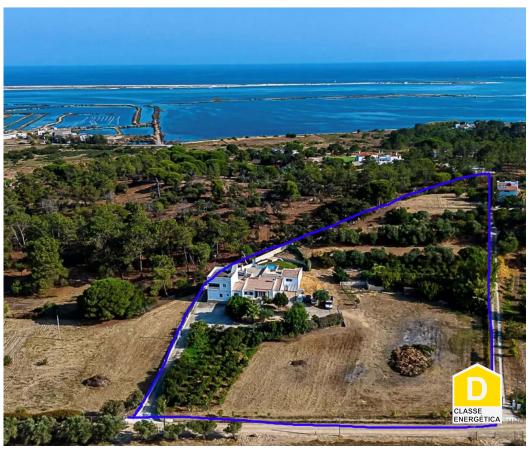

## Large Property in Livramento with House, Annexes, Patio, and Pool, Close to the Sea

Great development potential for this property, consisting of a main house and two annexes, all connected by a sheltered patio with barbecue and summer kitchen.

Ideally located in the charming town of Livramento, close to the sea and Ria Formosa, this property spans a beautiful, fully enclosed plot of 1.2 hectares.

The land offers a wide range of development possibilities, with its orchards, large terraced areas, and at the highest point, an unobstructed view of the sea and pine forest, creating an exceptional living environment.

At the heart of these three houses is a large communal terrace, ideal for social gatherings, featuring a covered barbecue and dining area for outdoor meals.

This property stands out not only for its privileged location, peaceful environment, and proximity to the sea, but also for its strategic position: just 4 km from Fuseta, 12 km from Tavira and Olhão, and 25 km from Faro, with easy access to the highway just 8 km away.