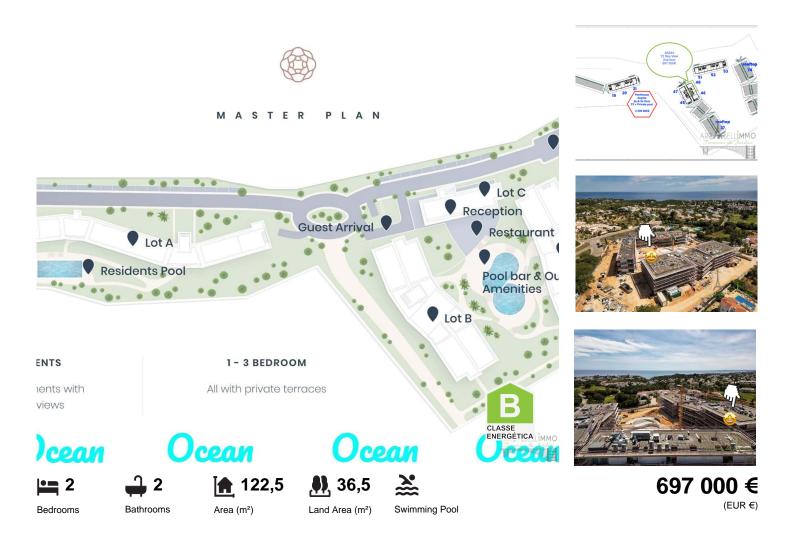

This apartment has a total area of 123 m2 including 2 terraces, FULLY EQUIPPED APARTMENT Comes furnished, including appliances and décor.

This residential complex has the best facilities on the market. Enjoy the landscaped gardens, lively restaurants, high-speed wifi, reception services, quality gym and multiple large swimming pools. In high season, the resort offers shuttles to the beach.

Carvoeiro is a picturesque seaside village with world-famous beaches, warm waters, impressive rock formations, caves (Benagil!) and activities for everyone.

This very exclusive resort is located just a few minutes from the city center of Carvoeiro, on a hill with stunning views of the ocean. From your apartment, you are only a few minutes drive to beautiful beaches such as Praia do Carvalho or Praia do Vale de Centeanes.